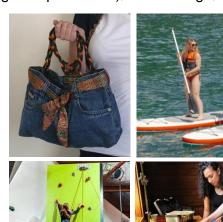

# 9. Cross Stitch – Full day. Choose your level: beginner (b), intermediate (i) or expert (e)

Learn to cross stitch with your choice of bookmark (one is pictured above), along with another craft activity or two to break the day up and some rewards for finishing.

#### 10. Upcycling Jeans - Full day

Make a jean's bag and see how much more you can make out of 1 pair of jeans.

# 1. Water: Swimming, Stand Up Paddle Boarding, or Kayaking

Give them a go. Sure to be a fun time!