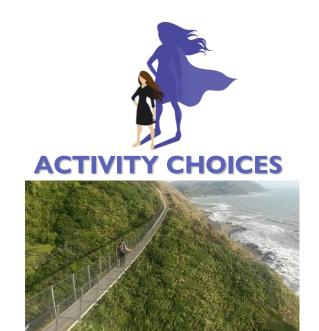

## 7. Escarpment Walk - 1/2 day

Not for the faint hearted, or those that don't like heights. This walk goes from Paraparaumu to Paekakariki, a reasonable level of fitness required.